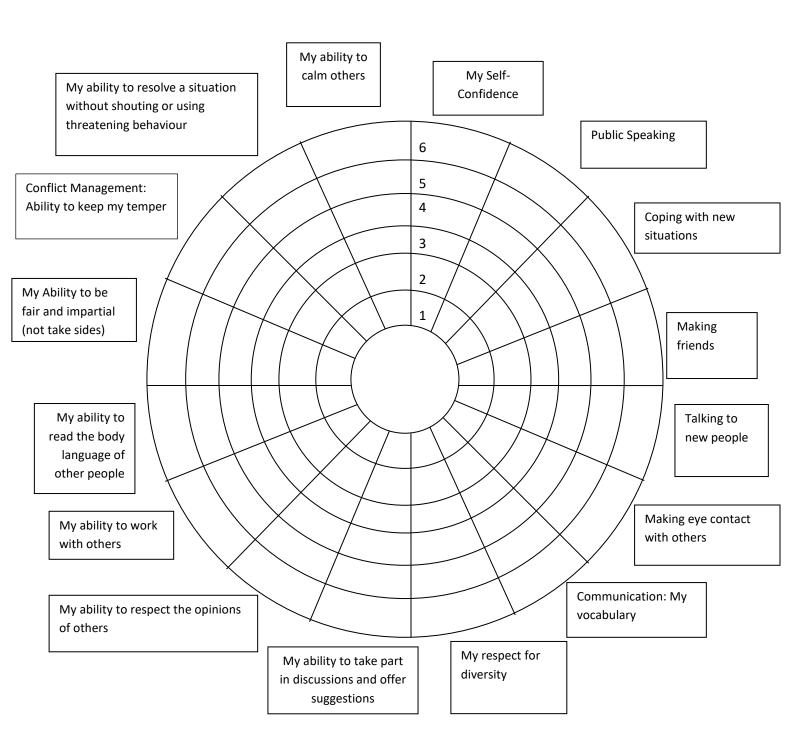

### Personal Skills Audit:

| Date: | Name: |      |      |      |      |
|-------|-------|------|------|------|------|
|       | <br>  | <br> | <br> | <br> | <br> |

| My Personal Work Skills Audit                               | 1 | 2 | 3 | 4 | 5 | 6 |
|-------------------------------------------------------------|---|---|---|---|---|---|
| Confidence                                                  |   |   |   |   |   |   |
| Public speaking                                             |   |   |   |   |   |   |
| Coping with new situations                                  |   |   |   |   |   |   |
| Making friends                                              |   |   |   |   |   |   |
| Talking to strangers                                        |   |   |   |   |   |   |
| Making eye contact with others                              |   |   |   |   |   |   |
| Communication                                               |   |   |   |   |   |   |
| Vocabulary                                                  |   |   |   |   |   |   |
| Clear speech                                                |   |   |   |   |   |   |
| Body language                                               |   |   |   |   |   |   |
| Respect for diversity                                       |   |   |   |   |   |   |
| Honesty and directness                                      |   |   |   |   |   |   |
| Teamwork                                                    |   |   |   |   |   |   |
| Ability to work with others                                 |   |   |   |   |   |   |
| Ability to take orders                                      |   |   |   |   |   |   |
| Ability to listen and respond to others                     |   |   |   |   |   |   |
| Respect for the opinions of others                          |   |   |   |   |   |   |
| Ability to participate in discussions and offer suggestions |   |   |   |   |   |   |
| Interpersonal skills                                        |   |   |   |   |   |   |
| Sensitivity to others                                       |   |   |   |   |   |   |
| Ability to cope with the distress of others                 |   |   |   |   |   |   |
| Diplomacy                                                   |   |   |   |   |   |   |
| Ability to be fair and impartial                            |   |   |   |   |   |   |
| Able to read body language of others                        |   |   |   |   |   |   |
| Conflict management                                         |   |   |   |   |   |   |
| Ability to keep your temper                                 |   |   |   |   |   |   |
| Ability to calm others                                      |   |   |   |   |   |   |
| Ability to resolve a situation without shouting or violence |   |   |   |   |   |   |
| Confidence to step in to help others who are in conflict    |   |   |   |   |   |   |
| Ability to liaise with all different kinds of people        |   |   |   |   |   |   |

On a scale of 1-6 (1 being low, 6 being high) colour in the appropriate segments below:

| What are my strongest skills?    | How can I use these to help my team work effectively?              |
|----------------------------------|--------------------------------------------------------------------|
|                                  |                                                                    |
|                                  |                                                                    |
|                                  |                                                                    |
|                                  |                                                                    |
|                                  |                                                                    |
|                                  |                                                                    |
|                                  |                                                                    |
|                                  |                                                                    |
|                                  |                                                                    |
|                                  |                                                                    |
|                                  |                                                                    |
| What skills to I need to develop | How could their development help my team to work more effectively? |
| further?                         | How could men development help my learn to work more enectively:   |
|                                  |                                                                    |
|                                  |                                                                    |
|                                  |                                                                    |
|                                  |                                                                    |
|                                  |                                                                    |
|                                  |                                                                    |
|                                  |                                                                    |
|                                  |                                                                    |
|                                  |                                                                    |
|                                  |                                                                    |
|                                  |                                                                    |